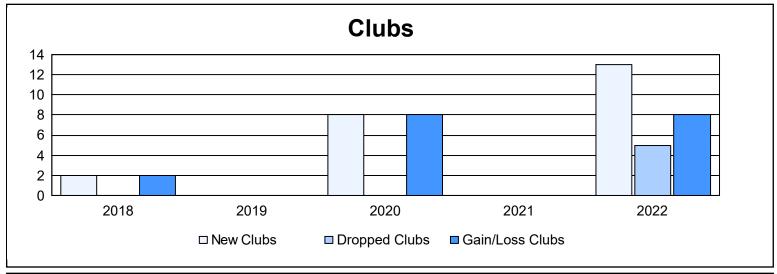

| Year      | New<br>Clubs | Dropped<br>Clubs | Gain/<br>Loss<br>Clubs | New<br>Members | Charter<br>Members | Reinstate<br>Members | Transfer<br>Members | Total<br>Member<br>Added | Total<br>Members<br>Dropped | Gain/<br>Loss<br>Members |
|-----------|--------------|------------------|------------------------|----------------|--------------------|----------------------|---------------------|--------------------------|-----------------------------|--------------------------|
| 2017-2018 | 2            | 0                | 2                      | 1,741          | 106                | 35                   | 19                  | 1,901                    | 993                         | 908                      |
| 2018-2019 | 0            | 0                | 0                      | 609            | 9                  | 39                   | 11                  | 668                      | 1,293                       | -625                     |
| 2019-2020 | 8            | 0                | 8                      | 593            | 273                | 59                   | 29                  | 954                      | 413                         | 541                      |
| 2020-2021 | 0            | 0                | 0                      | 602            | 37                 | 84                   | 17                  | 740                      | 1,955                       | -1,215                   |
| 2021-2022 | 13           | 5                | 8                      | 986            | 425                | 339                  | 23                  | 1,773                    | 1,338                       | 435                      |
| Average   | 5            | 1                | 4                      | 906            | 170                | 111                  | 20                  | 1,207                    | 1,198                       | 9                        |